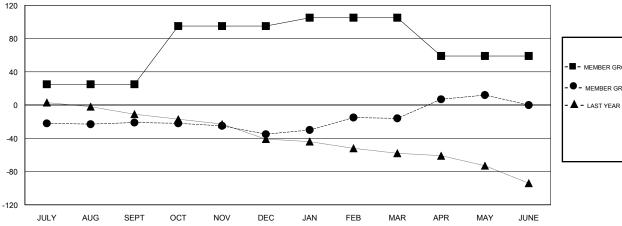

## GMT: OPEN LOCATION WISCONSIN GMT CA Clubs Members

| Clubs  RESULTS FOR 2018-2019 |               |           |               | Members               |                           |                         |                                              |
|------------------------------|---------------|-----------|---------------|-----------------------|---------------------------|-------------------------|----------------------------------------------|
|                              |               |           |               | RESULTS FOR 2018-2019 |                           |                         |                                              |
| QUARTER                      | NEW CLUB GOAL | NEW CLUBS | DROPPED CLUBS | QUARTER               | MEMBER GROWTH NET<br>GOAL | MEMBER GROWTH<br>ACTUAL | DROPPED MEMBERS ACTUAL (including transfers) |
| JULY/AUG/SEPT                | 1             | 0         | 1             | JULY/AUG/SEPT         | 25                        | 19                      | 33                                           |
| OCT/NOV/DEC                  | 1             | 0         | 0             | OCT/NOV/DEC           | 70                        | 23                      | 33                                           |
| JAN/FEB/MAR                  | 0             | 0         | 0             | JAN/FEB/MAR           | 10                        | 36                      | 16                                           |
| APR/MAY/JUNE                 | 0             | 1         | 0             | APR/MAY/JUNE          | -46                       | 38                      | 9                                            |

## GOALS AND ACTUAL MEMBERS CUMULATIVE

GOALS AND ACTUAL NEW CLUBS CUMULATIVE

| -■- MEMBER GROWTH NET GOAL        |  |
|-----------------------------------|--|
| - ● - MEMBER GROWTH ACTUAL        |  |
| - ▲ - LAST YEAR MEMBERSHIP ACTUAL |  |
|                                   |  |
|                                   |  |
|                                   |  |